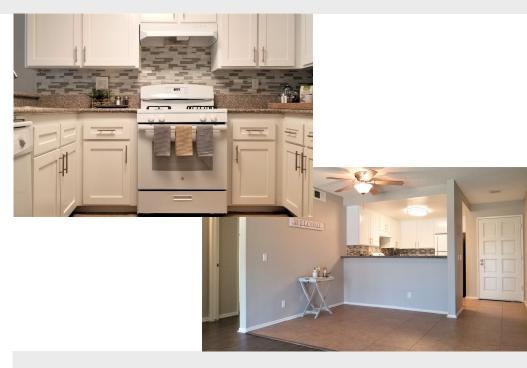

## **FEATURES**

- Contemporary appliance package
- Granite countertops
- Designer cabinetry
- Wood-inspired flooring and plush carpeting
- Ample closets and storage
- Two-toned paint throughout
- Designer lighting and fixture package
- Central air conditioning and heating